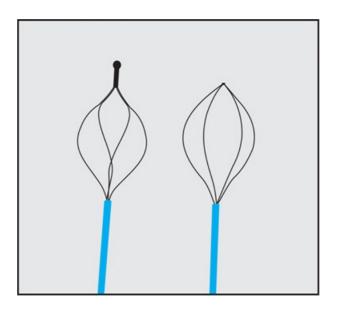

## **Stone Basket**

Indicated for the manipulation and removal / retrieval of ureteral stones from the bladder, renal pelvis and ureter.

## **Technical Information**

- Sheath Diameter 1.8 fr, 2.4 fr, 3 fr, 4 fr & 5 fr
- Availability Individually packed.
- Sterile For single use only.
- Length Custom
- Type Helical = H / Tipless = T / Straight = F / Tipless Helical = TH
- Wire Qty. 3/4/5 wires.
- With Dismantle facility